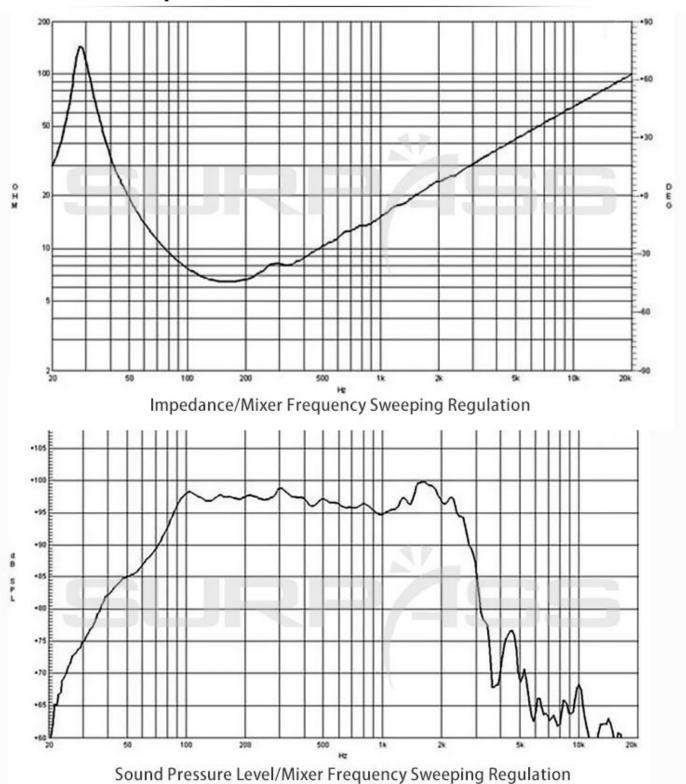

8-inch 100-core woofer   |  |
| About 420mm               |  |
| About 443mm               |  |
| About 200mm               |  |
| Ferrite                   |  |
| Cast aluminum frame       |  |
| 8 ohm                     |  |
| 6 ohm                     |  |
| 700 Watts                 |  |
| 1.4K Watts                |  |
| 97 dB/1W/1m               |  |
| 40-2K Hz                  |  |
| 30Hz                      |  |
| 0.25                      |  |
| 8.8                       |  |
| 0.24                      |  |
| 297 liters                |  |
| 0.113m <sup>2</sup>       |  |
| 26 Txm                    |  |
| 198g                      |  |
| Guangzhou, China          |  |
| About 12KG (No packaging) |  |
|                           |  |





# Good products should talk with data