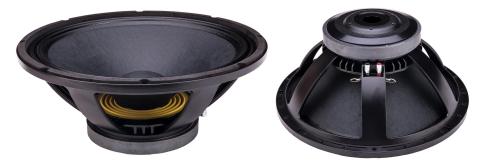

## 18-inch 100mm Bass Driver SW1810004



#### **Features:**

#### 1. Subwoofer special use for bar

Aluminum casting structure formed by stamping of fine steel, with black matte paint coated on the surface, stable and reliable.

#### 2. Original imported technical paper basin

The speaker basin plays a key role in the timbre of the speaker. Made of high-density elastic fibers, the low frequency is full and powerful, the sound quality is strong and has a heavy sense of strength.

#### 3. Real material, thick and solid magnetism steel

Thickening magnet coil, strong driving force, high-speed heat dissipation of bottom round hole, prevent voice coil from heating.

#### 4. Invulnerable shock bass

Wiring posts made of pure copper can reduce the distortion of sound quality transmission and preserve the original delicate and full sou