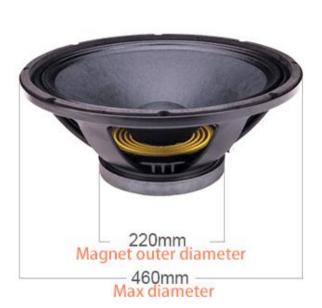

#### **Specification:**

| Specification.            |  |
|---------------------------|--|
| SW1810004                 |  |
| 18-inch 100-core woofer   |  |
| About 420mm               |  |
| About 443mm               |  |
| About 200mm               |  |
| Ferrite                   |  |
| Cast aluminum frame       |  |
| 8 ohm                     |  |
| 6 ohm                     |  |
| 700 Watts                 |  |
| 1.4K Watts                |  |
| 97 dB/1W/1m               |  |
| 40-2K Hz                  |  |
| 30Hz                      |  |
| 0.25                      |  |
| 8.8                       |  |
| 0.24                      |  |
| 297 liters                |  |
| 0.113m <sup>2</sup>       |  |
| 26 Txm                    |  |
| 198g                      |  |
| Guangzhou, China          |  |
| About 12KG (No packaging) |  |
|                           |  |