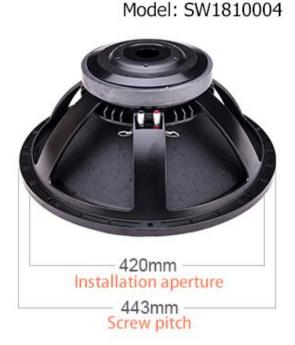

## 18-inch 100mm Bass Driver SW1810004

#### **Specification:**

| Specification.            |  |
|---------------------------|--|
| SW1810004                 |  |
| 18-inch 100-core woofer   |  |
| About 420mm               |  |
| About 443mm               |  |
| About 200mm               |  |
| Ferrite                   |  |
| Cast aluminum frame       |  |
| 8 ohm                     |  |
| 6 ohm                     |  |
| 700 Watts                 |  |
| 1.4K Watts                |  |
| 97 dB/1W/1m               |  |
| 40-2K Hz                  |  |
| 30Hz                      |  |
| 0.25                      |  |
| 8.8                       |  |
| 0.24                      |  |
| 297 liters                |  |
| 0.113m <sup>2</sup>       |  |
| 26 Txm                    |  |
| 198g                      |  |
| Guangzhou, China          |  |
| About 12KG (No packaging) |  |
|                           |  |